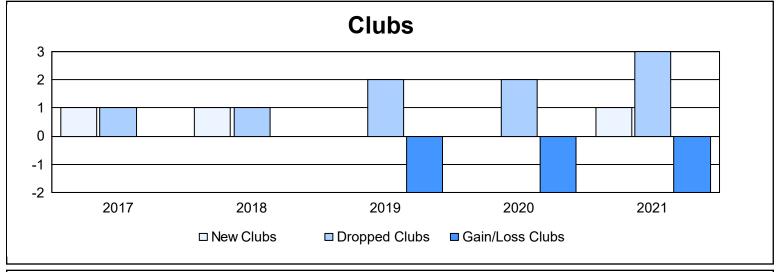

District 103 N As of June 2021 Cumulative

| Year      | New<br>Clubs | Dropped<br>Clubs | Gain/<br>Loss<br>Clubs | New<br>Members | Charter<br>Members | Reinstate<br>Members | Transfer<br>Members | Total<br>Member<br>Added | Total<br>Members<br>Dropped | Gain/<br>Loss<br>Members |
|-----------|--------------|------------------|------------------------|----------------|--------------------|----------------------|---------------------|--------------------------|-----------------------------|--------------------------|
| 2016-2017 | 1            | 1                | 0                      | 166            | 29                 | 4                    | 13                  | 212                      | 216                         | -4                       |
| 2017-2018 | 1            | 1                | 0                      | 121            | 21                 | 6                    | 25                  | 173                      | 255                         | -82                      |
| 2018-2019 | 0            | 2                | -2                     | 119            | 0                  | 6                    | 17                  | 142                      | 277                         | -135                     |
| 2019-2020 | 0            | 2                | -2                     | 122            | 0                  | 10                   | 30                  | 162                      | 217                         | -55                      |
| 2020-2021 | 1            | 3                | -2                     | 81             | 21                 | 16                   | 13                  | 131                      | 236                         | -105                     |
| Average   | 1            | 2                | -1                     | 122            | 14                 | 8                    | 20                  | 164                      | 240                         | -76                      |