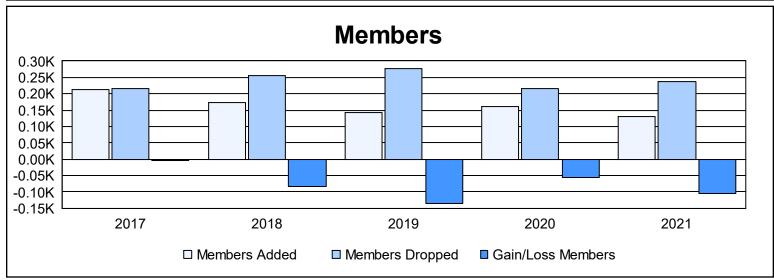

District 103 N As of June 2021 Cumulative

| Year      | New<br>Clubs | Dropped<br>Clubs | Gain/<br>Loss<br>Clubs | New<br>Members | Charter<br>Members | Reinstate<br>Members | Transfer<br>Members | Total<br>Member<br>Added | Total<br>Members<br>Dropped | Gain/<br>Loss<br>Members |
|-----------|--------------|------------------|------------------------|----------------|--------------------|----------------------|---------------------|--------------------------|-----------------------------|--------------------------|
| 2016-2017 | 1            | 1                | 0                      | 166            | 29                 | 4                    | 13                  | 212                      | 216                         | -4                       |
| 2017-2018 | 1            | 1                | 0                      | 121            | 21                 | 6                    | 25                  | 173                      | 255                         | -82                      |
| 2018-2019 | 0            | 2                | -2                     | 119            | 0                  | 6                    | 17                  | 142                      | 277                         | -135                     |
| 2019-2020 | 0            | 2                | -2                     | 122            | 0                  | 10                   | 30                  | 162                      | 217                         | -55                      |
| 2020-2021 | 1            | 3                | -2                     | 81             | 21                 | 16                   | 13                  | 131                      | 236                         | -105                     |
| Average   | 1            | 2                | -1                     | 122            | 14                 | 8                    | 20                  | 164                      | 240                         | -76                      |